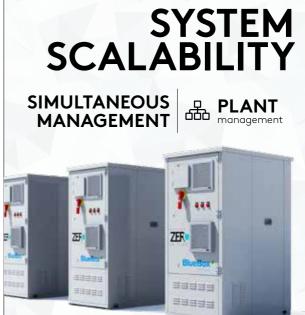

## **SIGMA Zero**

High efficiency water source chillers and heat pumps with natural refrigerant **20:70** kW

Single circuit inverter compressors unit with plate heat exchangers:

- Water cooled inverter heat pump and chiller with R290
- 4 versions for different applications
- Hot water up to 75°C
- Installation flexibility (indoor/outdoor version)
- Compact footprint (<1m<sup>2</sup>)
- Eurovent certified performance