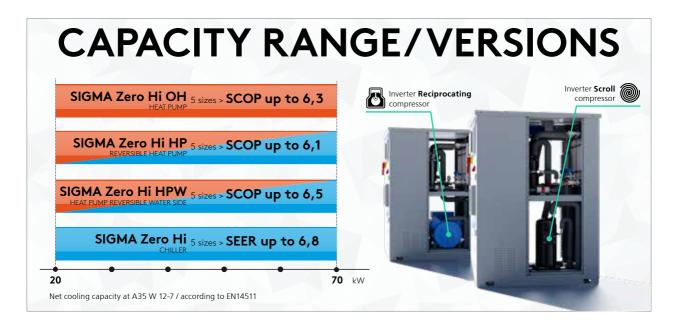

## **SIGMA Zero**

High efficiency water source chillers and heat pumps with natural refrigerant **20:70** kW

Single circuit inverter compressors unit with plate heat exchangers:

- Water cooled inverter heat pump and chiller with R290
- 4 versions for different applications
- Hot water up to 75°C
- Installation flexibility (indoor/outdoor version)
- Compact footprint (<1m<sup>2</sup>)
- Eurovent certified performance