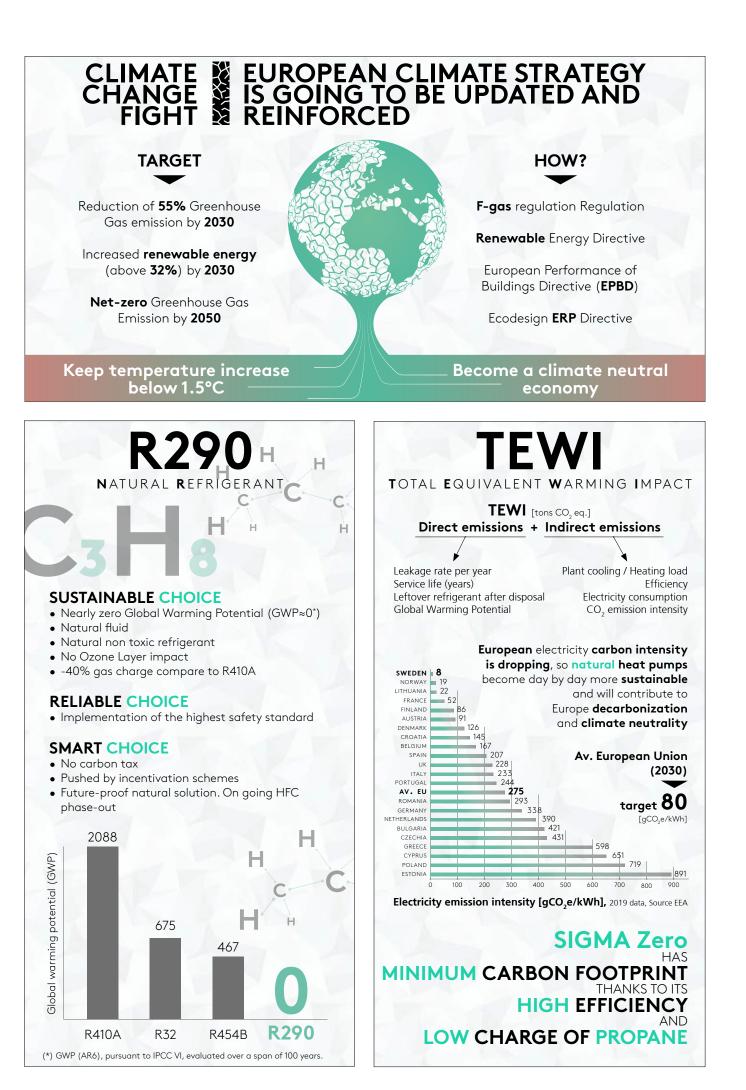

## **SIGMA Zero**

High efficiency water source chillers and heat pumps with natural refrigerant **20:70** kW





Single circuit inverter compressors unit with plate heat exchangers:

- Water cooled inverter heat pump and chiller with R290
- 4 versions for different applications
- Hot water up to 75°C
- Installation flexibility (indoor/outdoor version)
- Compact footprint (<1m<sup>2</sup>)
- Eurovent certified performance







## <section-header><complex-block><complex-block><complex-block><complex-block><complex-block><complex-block><complex-block><complex-block>











## Feel good **inside**



Swegon Operations S.r.l. • Via Valletta, 5 - 30010 Cantarana di Cona (VE) Italy • www.swegon.com