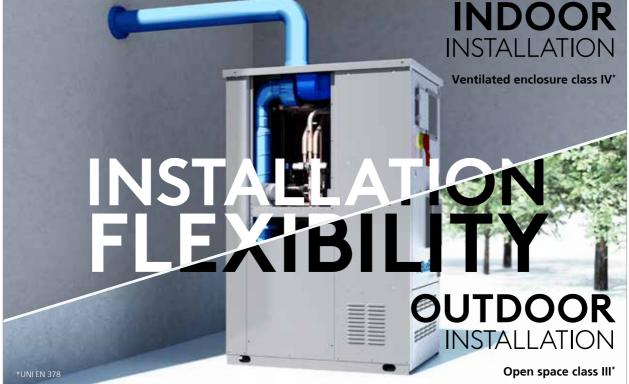

## **SIGMA Zero**

High efficiency water source chillers and heat pumps with natural refrigerant **20:70** kW

Single circuit inverter compressors unit with plate heat exchangers:

- Water cooled inverter heat pump and chiller with R290
- 4 versions for different applications
- Hot water up to 75°C
- Installation flexibility (indoor/outdoor version)
- Compact footprint (<1m<sup>2</sup>)
- Eurovent certified performance