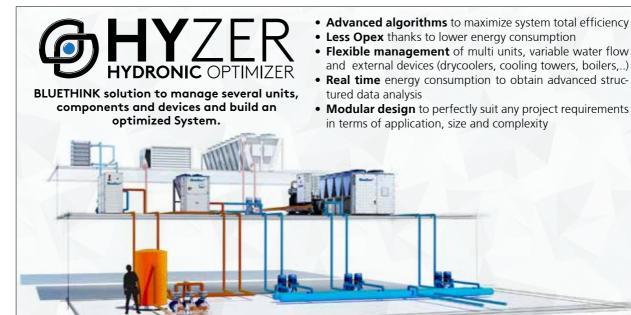

## **SIGMA Zero**

High efficiency water source chillers and heat pumps with natural refrigerant **20:70** kW

Single circuit inverter compressors unit with plate heat exchangers:

- Water cooled inverter heat pump and chiller with R290
- 4 versions for different applications
- Hot water up to 75°C
- Installation flexibility (indoor/outdoor version)
- Compact footprint (<1m<sup>2</sup>)
- Eurovent certified performance