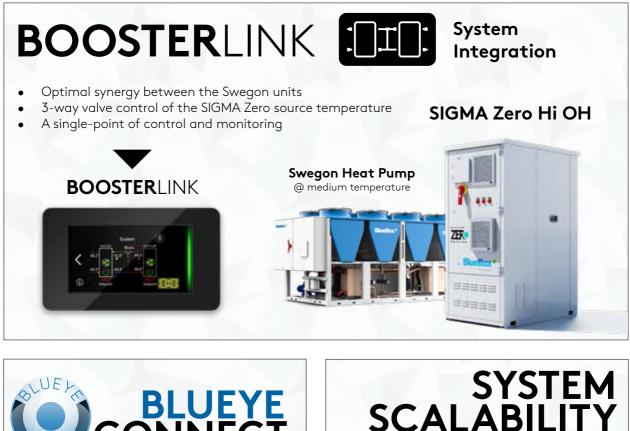

## **SIGMA Zero**

High efficiency water source chillers and heat pumps with natural refrigerant **20:70** kW

Single circuit inverter compressors unit with plate heat exchangers:

- Water cooled inverter heat pump and chiller with R290
- 4 versions for different applications
- Hot water up to 75°C
- Installation flexibility (indoor/outdoor version)
- Compact footprint (<1m<sup>2</sup>)
- Eurovent certified performance